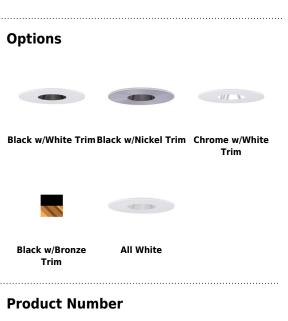

## Product Number Builder Example: EL1429C

| 4" Adjustable Pinhole with Reflector |     | Finish                 |  |
|--------------------------------------|-----|------------------------|--|
| EL1429                               |     |                        |  |
|                                      | С   | Chrome with White Trim |  |
|                                      | BBZ | Black with Bronze Trim |  |
|                                      | BN  | Black with Nickel Trim |  |
|                                      | W   | All White              |  |
|                                      | В   | Black with White Trim  |  |
|                                      |     |                        |  |